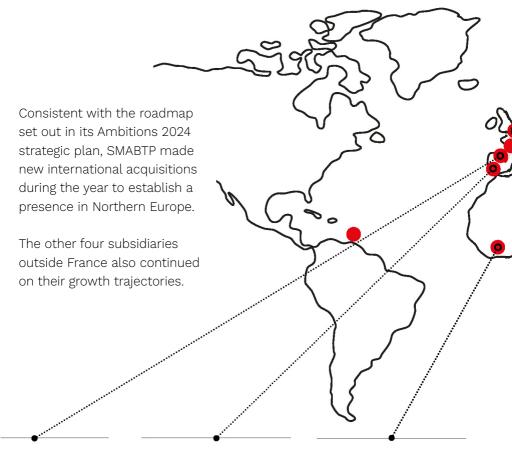

### International operating locations

Spain, Portugal, Côte d'Ivoire, Belgium, Netherlands, Denmark and Germany

# The group extends its international reach

Head office: Madrid A subsidiary since 1989

### PORTUGAL VICTORIA

Head office: Lisbon A subsidiary since 2011

CÔTE D'IVOIRE SMABTP CÔTE D'IVOIRE SA

Head office: Abidjan A subsidiary created in 2017

#### **SMABTP** in overseas France:

Guadeloupe, Martinique, French Guiana, Reunion, Saint-Pierre-et-Miquelon, French Polynesia and New Caledonia.

Head office: Brussels A subsidiary created in 2017

#### BTP GERMANY

#### GERMANY SMABTP GERMANY

Head office: Cologne A subsidiary created in 2023

#### DUPI IIII GROUP

NETHERLANDS & DENMARK - **DUPI** 

Head office: Rotterdam & Copenhagen A subsidiary since 2023