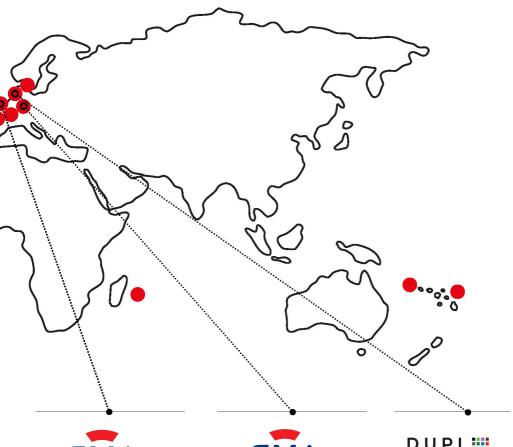

### International operating locations

Spain, Portugal, Côte d'Ivoire, Belgium, Netherlands, Denmark and Germany

# The group extends its international reach

Head office: Madrid A subsidiary since 1989

### PORTUGAL VICTORIA

Head office: Lisbon A subsidiary since 2011

CÔTE D'IVOIRE SMABTP CÔTE D'IVOIRE SA

Head office: Abidjan A subsidiary created in 2017

#### **SMABTP** in overseas France:

Guadeloupe, Martinique, French Guiana, Reunion, Saint-Pierre-et-Miquelon, French Polynesia and New Caledonia.

Head office: Brussels A subsidiary created in 2017

#### BTP GERMANY

#### GERMANY SMABTP GERMANY

Head office: Cologne A subsidiary created in 2023

#### DUPI IIII GROUP

NETHERLANDS & DENMARK - **DUPI** 

Head office: Rotterdam & Copenhagen A subsidiary since 2023